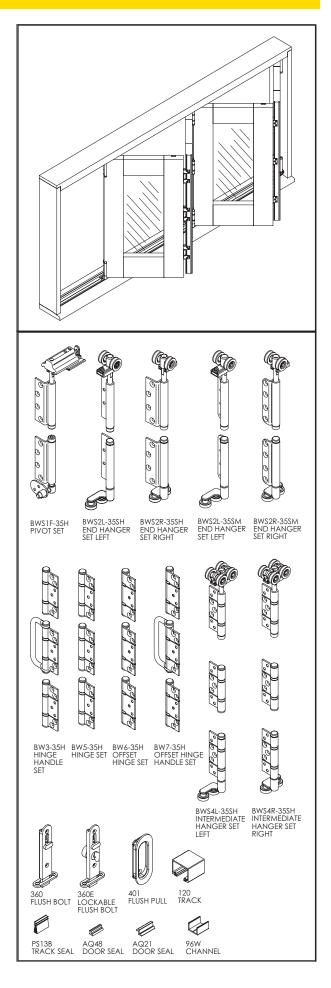

## **Hardware Specification**

Track:120MaterialAluminiumFinishClear Anodised

Standard Lengths 2000mm, 3000mm, 4000mm and 6000mm

**Bottom Guide Channel:** 

Recessed Channel 96W
Material Aluminium
Finish Clear Anodised

Standard LengthS 2000mm, 3000mm, 4000mm and 6000mm

**Hanger Sets:** 

End Hanger - Non-Mortice Includes Hanger and Guide

BWS2(L or R)-25SH

End Hanger - Mortice Includes Hanger and Guide

BWS2(L or R)-25SM

Intermediate Hanger Set Includes Hanger, Guide and Hinge

BWS4(L or R)-25SH

Pivot Set:

Top and Bottom Pivots BWS1F-25H

Hinge Sets:

 Hinge Handle Set
 BW3-25H

 Offset Hinge Handle Set
 BW7-25H

 Hinge Set
 BW5-25H

 Offset Hinge Set
 BW6-25H

Accessories:

 Flush Pull
 401

 Flush Bolt Window Standard
 360

 Flush Bolt Window Lockable
 360E

 Flush Bolt Window Long
 360L

 Masonry Keeper
 360RK

 Frame Seal
 AQ21

 Window Seal
 AQ48

 Track Seal
 PS13B

Finish options

Hardware: (SS) Satin Stainless, (PS) Polished Stainless Flushbolts: (SN) Satin Nickel, (PN) Polished Nickel