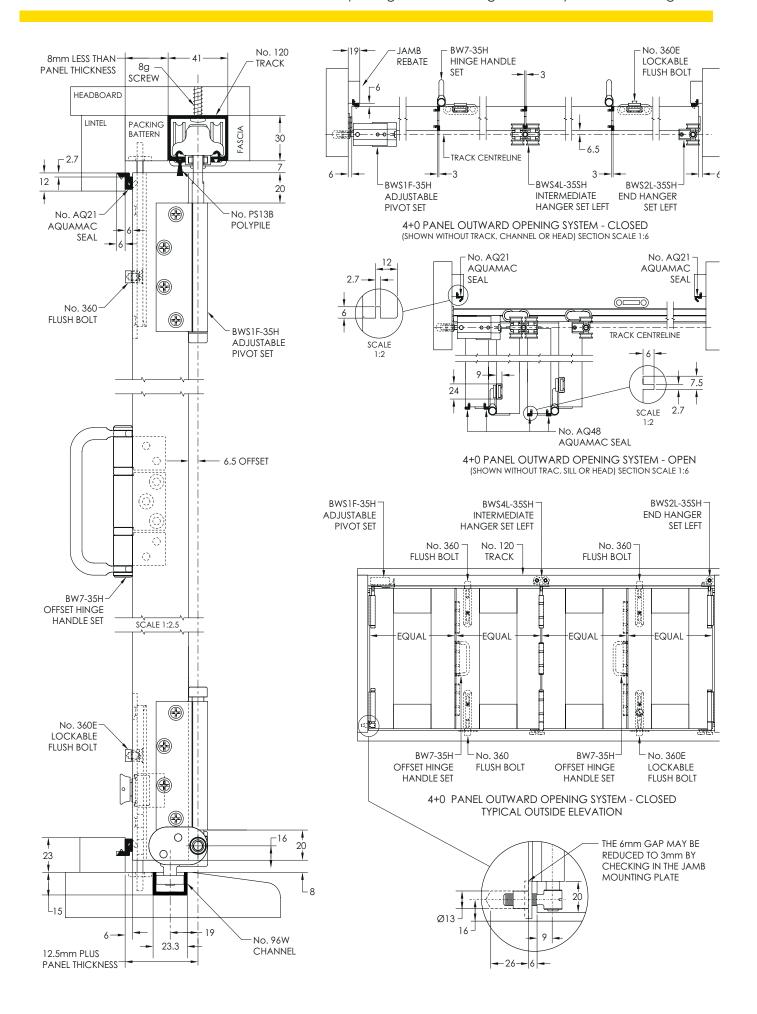

## **Hardware Specification**

Track:120MaterialAluminiumFinishClear Anodised

Standard Lengths 2000mm, 3000mm, 4000mm and 6000mm

**Bottom Guide Channel:** 

Recessed Channel 96W
Material Aluminium
Finish Clear Anodised

Standard LengthS 2000mm, 3000mm, 4000mm and 6000mm

**Hanger Sets:** 

End Hanger - Non-Mortice Includes Hanger and Guide

BWS2(L or R)-25SH

End Hanger - Mortice Includes Hanger and Guide

BWS2(L or R)-25SM

Intermediate Hanger Set Includes Hanger, Guide and Hinge

BWS4(L or R)-25SH

Pivot Set:

Top and Bottom Pivots BWS1F-25H

Hinge Sets:

 Hinge Handle Set
 BW3-25H

 Offset Hinge Handle Set
 BW7-25H

 Hinge Set
 BW5-25H

 Offset Hinge Set
 BW6-25H

Accessories:

 Flush Pull
 401

 Flush Bolt Window Standard
 360

 Flush Bolt Window Lockable
 360E

 Flush Bolt Window Long
 360L

 Masonry Keeper
 360RK

 Frame Seal
 AQ21

 Window Seal
 AQ48

 Track Seal
 PS13B

Finish options

Hardware: (SS) Satin Stainless, (PS) Polished Stainless Flushbolts: (SN) Satin Nickel, (PN) Polished Nickel